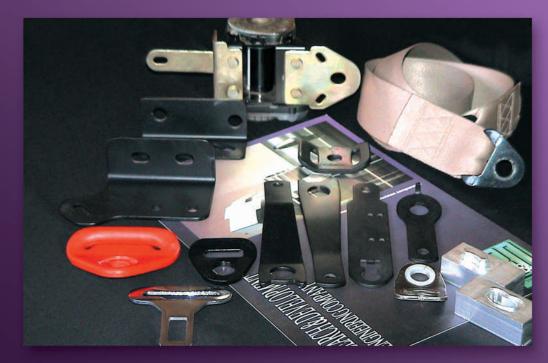

## EET METAL STAMPING

As a complement to our machining capability, we offer sheet metal stamping services.

We service the rapidly growing regional automotive parts supplier market. We stamp high tensile strength as well as plain carbon steels.